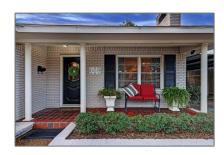

# 3518 Suffolk Drive

2,865 Sqft - 3518 Suffolk Drive, Houston, Texas 77027

### Basic Details

| Property Type:  | Residential |  |
|-----------------|-------------|--|
| Listing Type:   | For Sale    |  |
| Listing ID:     | 53888812    |  |
| Price:          | \$825,000   |  |
| Bedrooms:       | 4           |  |
| Rooms:          | 13          |  |
| Bathrooms:      | 2           |  |
| Half Bathrooms: | 1           |  |
| Square Footage: | 2,865 Sqft  |  |
| Year Built:     | 1950        |  |