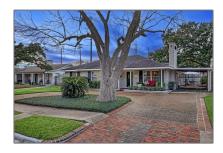

# 3518 Suffolk Drive

2,865 Sqft - 3518 Suffolk Drive, Houston, Texas 77027

### Basic Details

| Property Type:  | Residential |  |
|-----------------|-------------|--|
| Listing Type:   | For Sale    |  |
| Listing ID:     | 53888812    |  |
| Price:          | \$825,000   |  |
| Bedrooms:       | 4           |  |
| Rooms:          | 13          |  |
| Bathrooms:      | 2           |  |
| Half Bathrooms: | 1           |  |
| Square Footage: | 2,865 Sqft  |  |
| Year Built:     | 1950        |  |