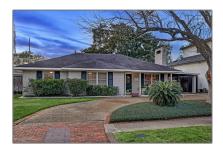

# 3518 Suffolk Drive

2,865 Sqft - 3518 Suffolk Drive, Houston, Texas 77027

### Basic Details

| Property Type:  | Residential |  |
|-----------------|-------------|--|
| Listing Type:   | For Sale    |  |
| Listing ID:     | 53888812    |  |
| Price:          | \$825,000   |  |
| Bedrooms:       | 4           |  |
| Rooms:          | 13          |  |
| Bathrooms:      | 2           |  |
| Half Bathrooms: | 1           |  |
| Square Footage: | 2,865 Sqft  |  |
| Year Built:     | 1950        |  |