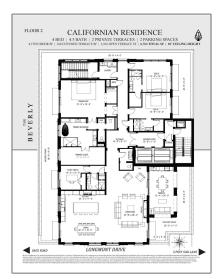

# 5010 Longmont Drive PH-2

4,378 Sqft - 5010 Longmont Drive PH-2, Houston, Texas 77056

#### Basic Details

| Property Type:  | Residential |  |
|-----------------|-------------|--|
| Listing Type:   | For Sale    |  |
| Listing ID:     | 29176522    |  |
| Price:          | \$3,297,000 |  |
| Bedrooms:       | 4           |  |
| Rooms:          | 15          |  |
| Bathrooms:      | 4           |  |
| Half Bathrooms: | 1           |  |
| Square Footage: | 4,378 Sqft  |  |
| Year Built:     | 2024        |  |
|                 |             |  |