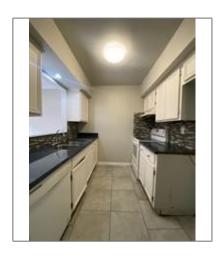

# 6401 Skyline Drive 26

1,188 Sqft - 6401 Skyline Drive 26, Houston, Texas 77057

### **Basic Details**

| Property Type:  | Residential |
|-----------------|-------------|
| Listing Type:   | For Sale    |
| Listing ID:     | 70095141    |
| Price:          | \$104,900   |
| Bedrooms:       | 2           |
| Rooms:          | 3           |
| Bathrooms:      | 1           |
| Half Bathrooms: | 1           |
| Square Footage: | 1,188 Sqft  |
| Year Built:     | 1969        |