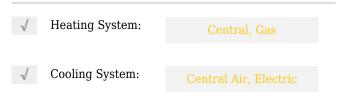

| 2           |  |
| Square Footage: 1,646 Sqft                                                                                                                             | Rooms:          | 2           |  |
|                                                                                                                                                        | Bathrooms:      | 1           |  |
| Year Built: <b>1940</b>                                                                                                                                | Square Footage: | 1,646 Sqft  |  |
|                                                                                                                                                        | Year Built:     | 1940        |  |

#### Features



#### Address Map

| Country: | US      |
|----------|---------|
| State:   | Texas   |
| County:  | Harris  |
| City:    | Houston |

| Zipcode:      | 77008            |  |
|---------------|------------------|--|
| Street:       | 1322 Yale Street |  |
| Floor Number: | 0                |  |
| Longitude:    | W96° 36' 4.1''   |  |
| Latitude:     | N29° 47' 42.8''  |  |

## Agent Info



Weston Daniel

Iinktr.ee/WestonDaniel

832-626-0803

713-503-6660

X

X

X

X