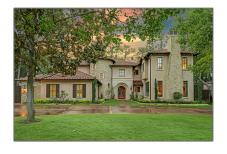

110 Maple Valley Road 8,201 Sqft - 110 Maple Valley Road, Houston, Texas 77056

## Basic Details

| Property Type:  | Residential |  |
|-----------------|-------------|--|
| Listing Type:   | For Sale    |  |
| Listing ID:     | 20942231    |  |
| Price:          | \$6,250,000 |  |
| Bedrooms:       | 5           |  |
| Rooms:          | 21          |  |
| Bathrooms:      | 6           |  |
| Half Bathrooms: | 1           |  |
| Square Footage: | 8,201 Sqft  |  |
| Year Built:     | 2013        |  |
|                 |             |  |