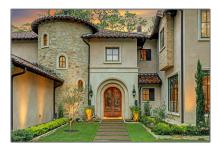

110 Maple Valley Road 8,201 Sqft - 110 Maple Valley Road, Houston, Texas 77056

## Basic Details

| Property Type:  | Residential |  |
|-----------------|-------------|--|
| Listing Type:   | For Sale    |  |
| Listing ID:     | 20942231    |  |
| Price:          | \$6,250,000 |  |
| Bedrooms:       | 5           |  |
| Rooms:          | 21          |  |
| Bathrooms:      | 6           |  |
| Half Bathrooms: | 1           |  |
| Square Footage: | 8,201 Sqft  |  |
| Year Built:     | 2013        |  |
|                 |             |  |